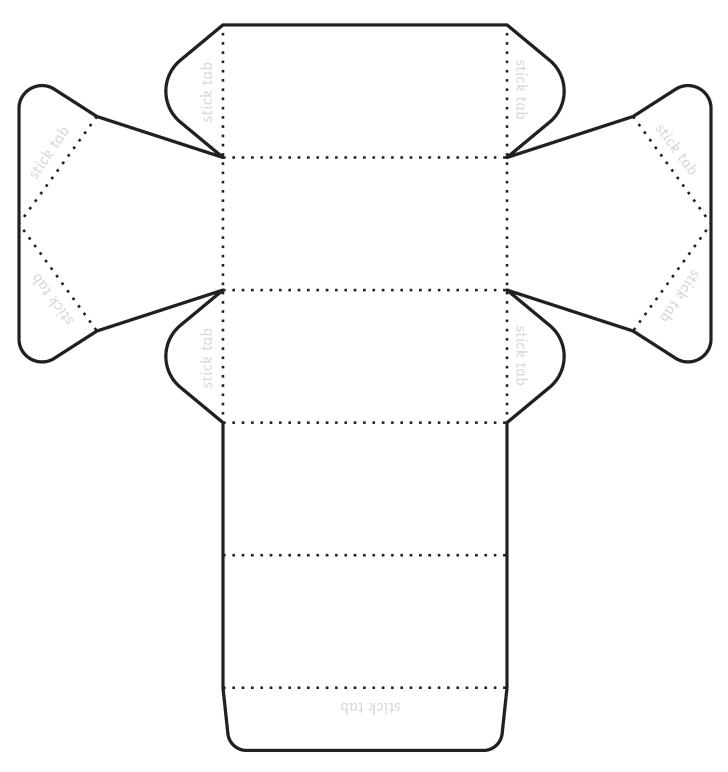

## Pentagonal Prism 3D Shape Net

Print the template (card stock recommended). Cut along the solid lines, and then fold along the dotted lines. Use a small amount of glue on the indicated tabs to stick the shape together.